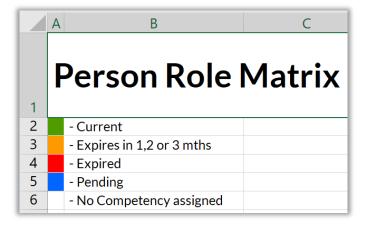

## Step 4

The Report will contain all the Roles of your Employees. It contains a Legend against the competencies so as you view the Role, against an Employee, you can quickly see the status of that competency.