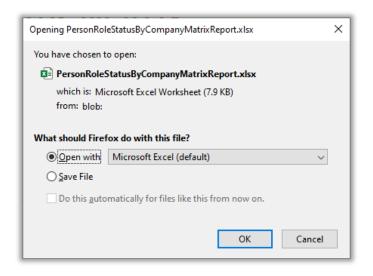

CIES**



## Step 1

Select the "Cardholder Competencies" report.

## Step 2

The Report will be generated automatically as an Excel File. Click the xlsx icon to start the generation of the report file.



#### **CARDHOLDER COMPETENCIES**



## Step 3

Select Open or Save file depending upon Preferences.

## Step 4

The xlsx file will contain all the competencies of your Employees. It will display the Employee Name, ID, Competency, Status, Issue Date and Expiry Date. You can use Excel Filters to manipulate your results.



#### PERSON COMPETENCY STATUS



## Step 1

Select the "Person Competency Status Matrix" report.

## Step 2

The Report will be generated automatically as an Excel File. Click the xlsx icon to start the generation of the report file.



#### **CARDHOLDER COMPETENCIES**



## Step 3

Select Open or Save file depending upon Preferences



## Step 4

The Report will contain all the Roles of your Employees. It contains a Legend against the competencies so as you view the Role, against an Employee, you can quickly see the status of that competency.

#### PERSON COMPETENCY STATUS



The displayed report will list all of your employees and show their current, expiring and expired competencies against the Role the have.



For questions or assistance please call 1300 208 498 or email esiworker@pegasus.net.au