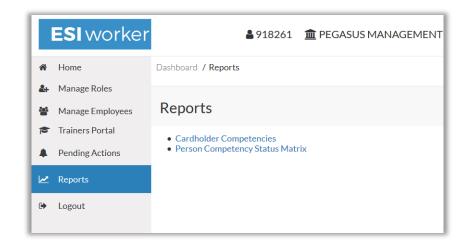

## **Table of Contents**

| Cardholder Competencies         | 5 |
|---------------------------------|---|
| Person Competency Status Matrix | 7 |

## Step 1

Select the "Cardholder Competencies" report.

## Step 1

Select the "Person Competency Status Matrix" report.