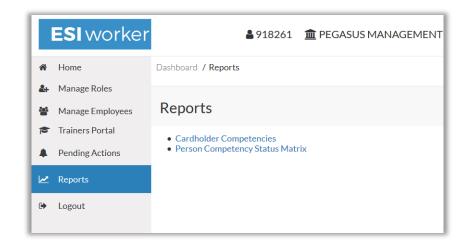

## Step 1

Select the "Person Competency Status Matrix" report.

## Step 2

The Report will be generated automatically as an Excel File. Click the xlsx icon to start the generation of the report file.