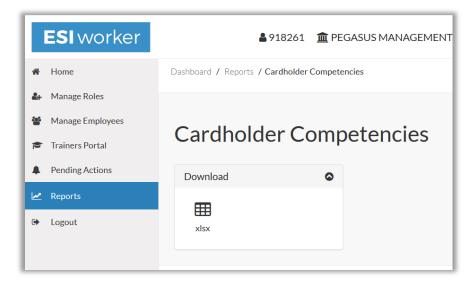

## Step 3

On the home page of your portal, use the dashboard tile or the side menu to select "Reports".

## Step 1

Select the "Cardholder Competencies" report.

## Step 2

The Report will be generated automatically as an Excel File. Click the xlsx icon to start the generation of the report file.