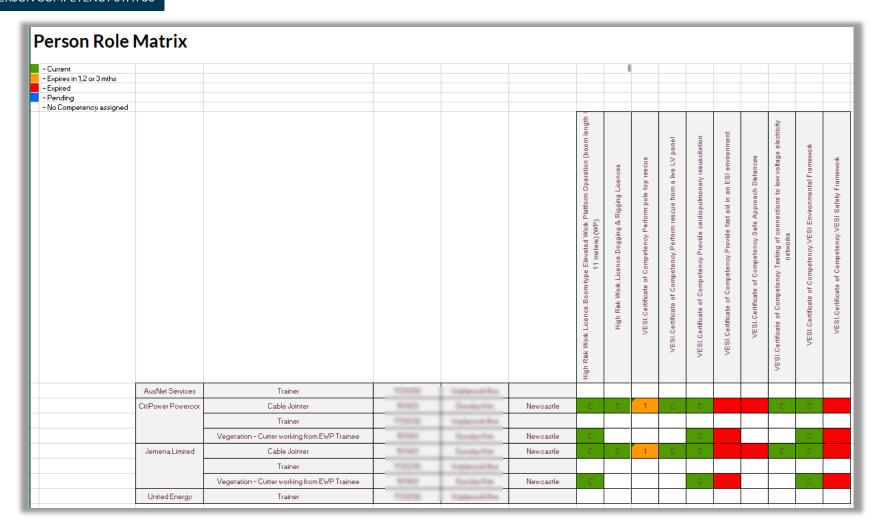

## Step 4

The Report will contain all the Roles of your Employees. It contains a Legend against the competencies so as you view the Role, against an Employee, you can quickly see the status of that competency.

#### PERSON COMPETENCY STATUS

The displayed report will list all of your employees and show their current, expiring and expired competencies against the Role the have.

For questions or assistance please call 1300 208 498 or email esiworker@pegasus.net.au