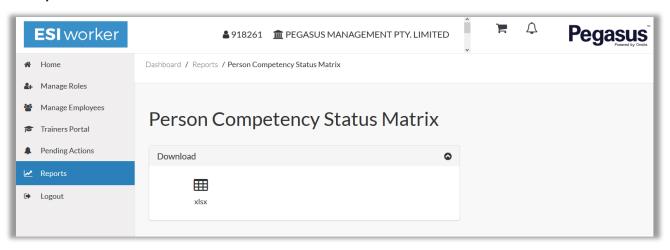

## Step 1

Select the "Person Competency Status Matrix" report.

## Step 2

The Report will be generated automatically as an Excel File. Click the xlsx icon to start the generation of the report file.