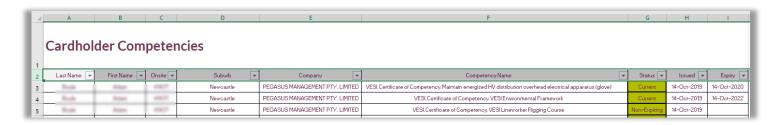

## Step 4

The xlsx file will contain all the competencies of your Employees. It will display the Employee Name, ID, Competency, Status, Issue Date and Expiry Date. You can use Excel Filters to manipulate your results.