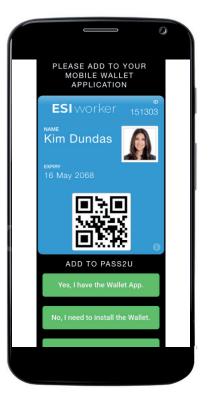

## Step 2

Choose from the three options presented:

- Add to you PASS2U wallet
- Install the wallet and add eCard to the wallet
- Bookmark your card to your browser