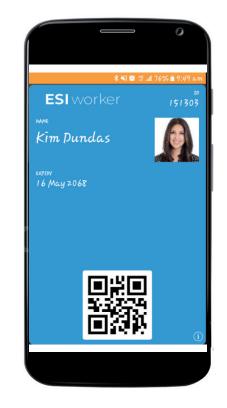

## Step 3

Your eCard is saved and ready to use. Scan the QR code when you arrive on site when prompted.

For questions or assistance please call 1300 208 498 or email esiworker@pegasus.net.au