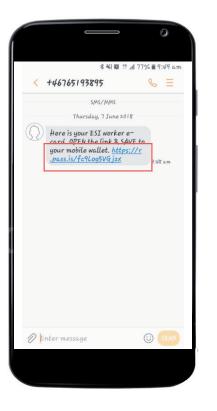

## Step 1

Click on the second half of the text message to be taken to a browser to download.