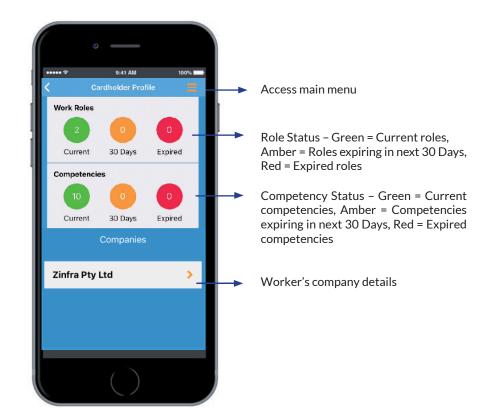

## Accessing a Worker's Profile

The above description defines the user functionality available when accessing the worker's profile.

Each function is described above and can be actioned by clicking in the relevant area.