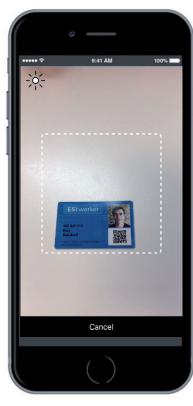

#### Scanning a Card

After clicking on the Scan button, hold the camera over the QR code on the card to access a worker's profile.

If accessible by the user, the worker's profile will appear.

If the worker is not associated to an operator within the ESI worker program, the above message will appear.