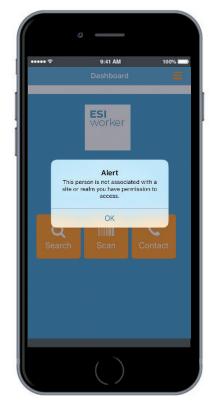

#### Scanning a Card

After clicking on the Scan button, hold the camera over the QR code on the card to access a worker's profile.

If accessible by the user, the worker's profile will appear.

If the worker is not associated to an operator within the ESI worker program, the above message will appear.