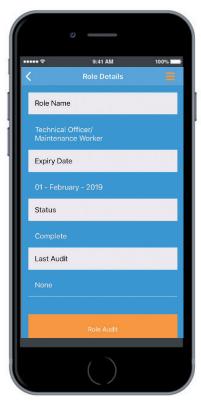

## Accessing a Worker's Profile

Role List: When clicking the work role status buttons on the profile, a list of current roles will be displayed.

**Roles Details**: When clicking a specific role, the expiry and status details are displayed when relevant.