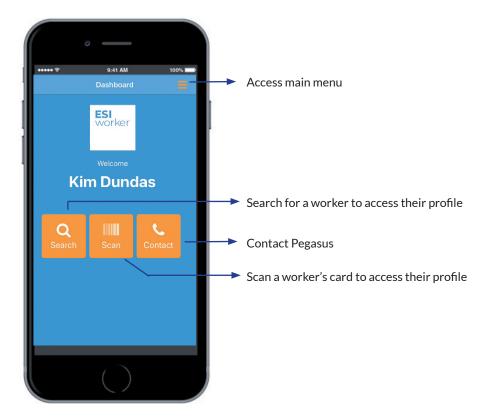

# Navigation

After login, you will land on the User Dashboard. The options above describe the functionality of each button on the dashboard.

Each function is described above and can be actioned by clicking the main menu button.

#### Scanning a Card

After clicking on the Scan button, hold the camera over the QR code on the card to access a worker's profile.

If accessible by the user, the worker's profile will appear.

If the worker is not associated to an operator within the ESI worker program, the above message will appear.

# Searching for a Worker

After clicking on the Search button, input the appropriate field to search for a worker on the ESI worker program when their card is unavailable. This functionality is only available to certain users.