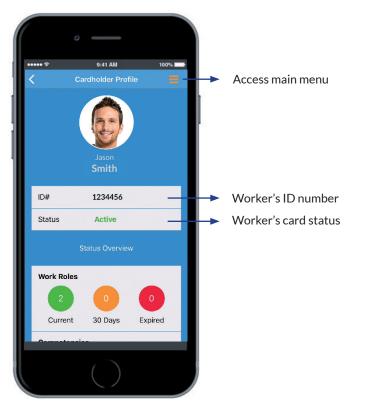

## Accessing a Worker's Profile

The above description defines the user functionality available when accessing the worker's profile.

Each function is described above and can be actioned by clicking in the relevant area.