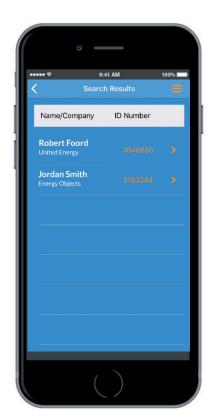

A list of the workers matching the search criteria will be returned. Click on the appropriate worker to access the worker's profile.

If accessible by the user, the worker's profile will appear.