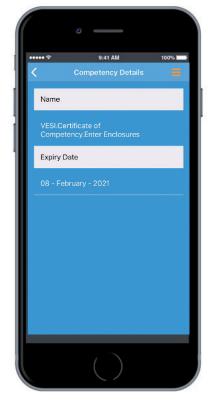

**Competency List**: When clicking the competency status buttons on the profile, a list of competencies will be displayed categorised by current, expiring and expired competencies.

**Competency Details**: When clicking the specific competency, the expiry date for the competency is displayed.