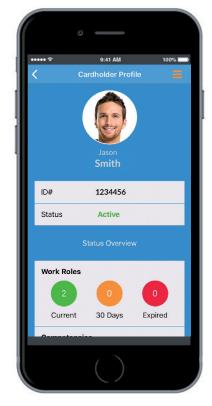

## Accessing a Worker's Profile

The above description defines the user functionality available when accessing the worker's profile.

Each function is described above and can be actioned by clicking in the relevant area.

## Accessing a Worker's Profile

Role List: When clicking the work role status buttons on the profile, a list of current roles will be displayed.

**Roles Details**: When clicking a specific role, the expiry and status details are displayed when relevant.

**Competency List**: When clicking the competency status buttons on the profile, a list of competencies will be displayed categorised by current, expiring and expired competencies.

**Competency Details**: When clicking the specific competency, the expiry date for the competency is displayed.