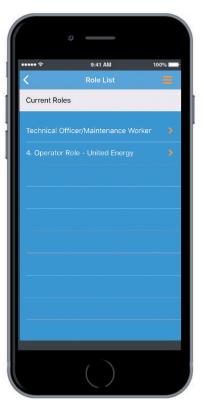

## Accessing a Worker's Profile

Role List: When clicking the work role status buttons on the profile, a list of current roles will be displayed.

**Roles Details**: When clicking a specific role, the expiry and status details are displayed when relevant.