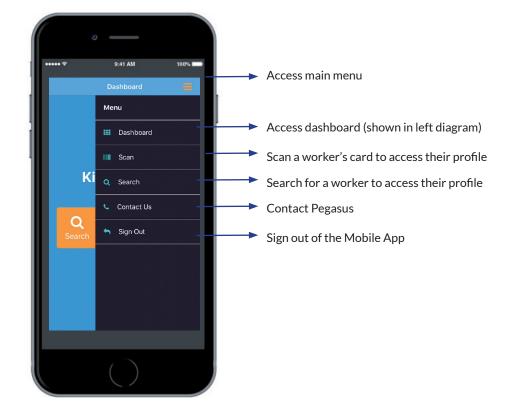

# Navigation

After login, you will land on the User Dashboard. The options above describe the functionality of each button on the dashboard.

Each function is described above and can be actioned by clicking the main menu button.