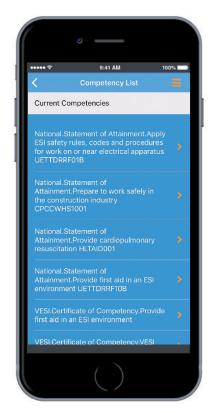

**Competency List**: When clicking the competency status buttons on the profile, a list of competencies will be displayed categorised by current, expiring and expired competencies.

**Competency Details**: When clicking the specific competency, the expiry date for the competency is displayed.