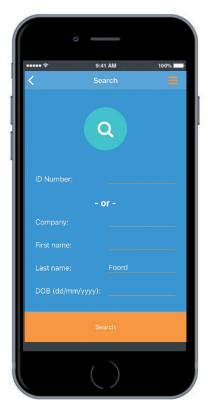

# Searching for a Worker

After clicking on the Search button, input the appropriate field to search for a worker on the ESI worker program when their card is unavailable. This functionality is only available to certain users.