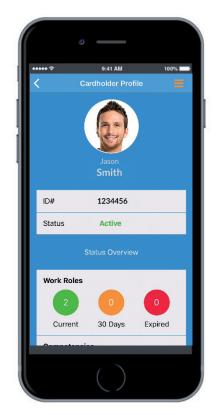

## Accessing a Worker's Profile

The above description defines the user functionality available when accessing the worker's profile.

Each function is described above and can be actioned by clicking in the relevant area.

## Accessing a Worker's Profile

Role List: When clicking the work role status buttons on the profile, a list of current roles will be displayed.

**Roles Details**: When clicking a specific role, the expiry and status details are displayed when relevant.

**Competency List**: When clicking the competency status buttons on the profile, a list of competencies will be displayed categorised by current, expiring and expired competencies.

**Competency Details**: When clicking the specific competency, the expiry date for the competency is displayed.